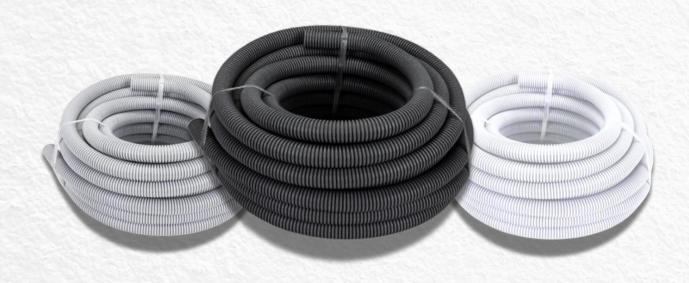

## FLEXIBLE CORRUGATED PIPES

#### Engineered for Toughness, Designed for Flexibility.

Introducing Polycare Corrugated Flexible Conduit Pipes – designed for superior flexibility, durability, and easy installation. Perfect for protecting your wiring in any environment, these pipes offer unmatched strength and reliability.

#### **KEY FEATURES**

High Flexibility

**Easily Stretchable** 

**High Impact Resistance** 

Weather & UV Resistance

## FLEXIBLE CORRUGATED CONDUIT PIPES

Engineered for Toughness, Designed for Flexibility.

| S. No. | SIZE OD (mm) | COLOUR      | STANDARD PACK |
|--------|--------------|-------------|---------------|
| 1      | 20           | WHITE/BLACK | 21 X 30 MTR   |
| 2      | 20           | GREY        | 21 X 30 MTR   |
| 3      | 25           | WHITE/BLACK | 15 X 30 MTR   |
| 4      | 25           | GREY        | 15 X 30 MTR   |
| 5      | 32           | WHITE/BLACK | 12 X 30 MTR   |
| 6      | 32           | GREY        | 12 X 30 MTR   |