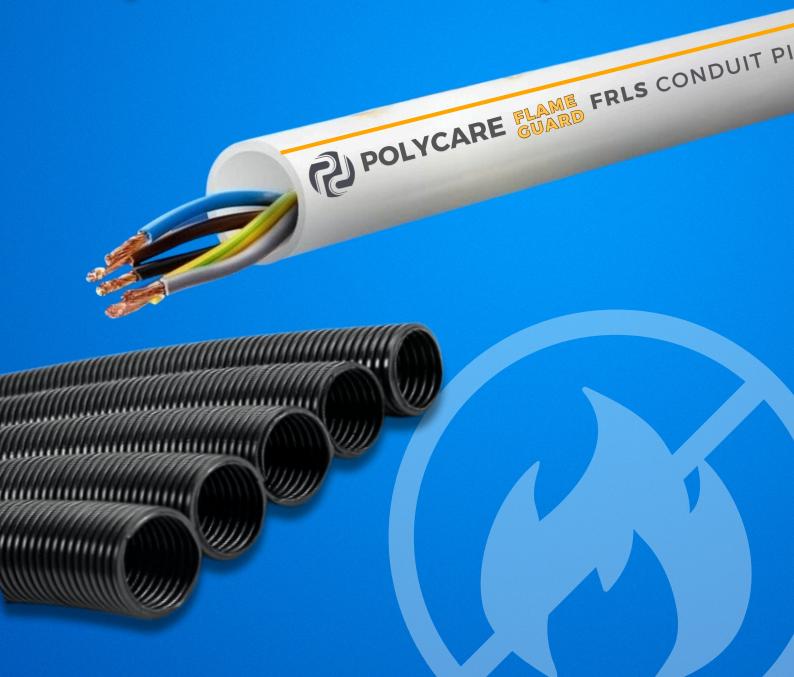

### POLYCARE FLAME GUARD

Fire-Retardant Low-Smoke Rigid & Flexible Conduit Pipes

### uPVC CONDUIT PIPES

Polycare uPVC Conduit Pipes are made of the best PVC resin, these pipes are used to carry/cover electric wires in residential and commercial places.

#### **Salient Features**

- Weather Proof
- Fire Retardant
- Non Toxic
- Hygienic
- Higher Mechanical Strength
- · Light Weight
- Easy Installation
- Long Life
- Much economical as compared to 6.1 & C.I. Pipes.

## FLEXIBLE CORRUGATED PIPES

#### Engineered for Toughness, Designed for Flexibility.

Introducing Polycare Corrugated Flexible Conduit Pipes – designed for superior flexibility, durability, and easy installation. Perfect for protecting your wiring in any environment, these pipes offer unmatched strength and reliability.