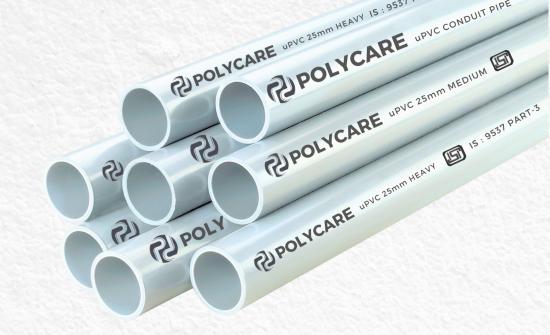

### uPVC CONDUIT PIPES

Polycare uPVC Conduit Pipes are made of the best PVC resin, these pipes are used to carry/cover electric wires in residential and commercial places.

#### **Salient Features**

- Weather Proof
- Fire Retardant
- Non Toxic
- Hygienic
- Higher Mechanical Strength
- · Light Weight
- Easy Installation
- Long Life
- Much economical as compared to 6.1 & C.I. Pipes.