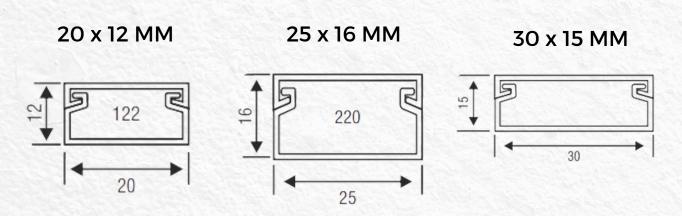

| POLYCARE CASING-N-CAPPING |                 |  |  |
|---------------------------|-----------------|--|--|
| Standard Size (MM)        | Quantity (Pcs.) |  |  |
| 20*12                     | 200 Pcs.        |  |  |
| 25*16                     | 120 Pcs.        |  |  |
| 30*15                     | 100 Pcs.        |  |  |

#### **PVC CASING-CAPPING SIZES & DIMENSIONS**

Push-fit lock also assures easy maintenance.